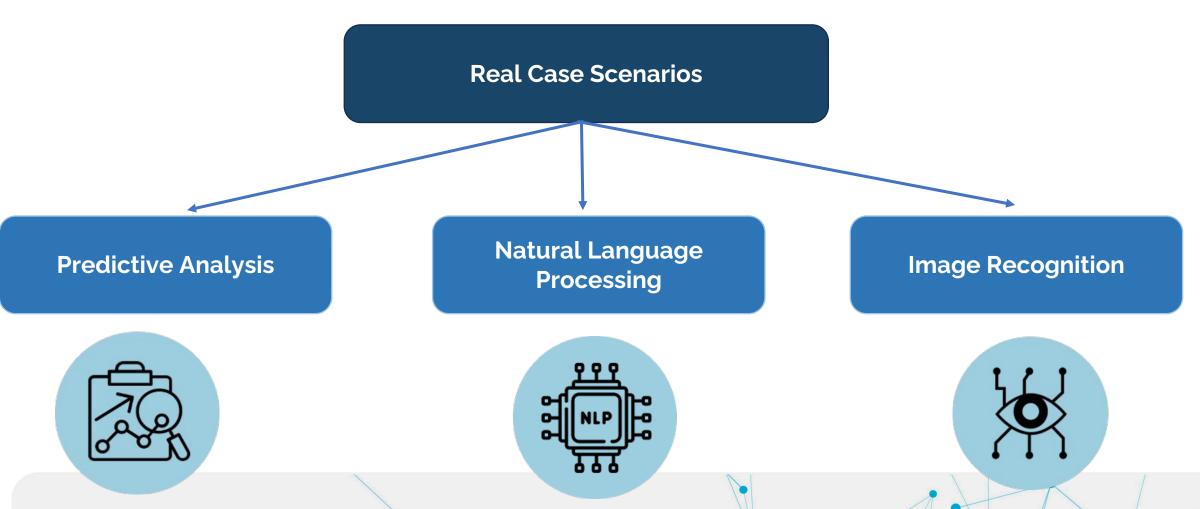

**Functionality** 

- Data analysis
- Recognition
- Surveillance
- Communication

**Functionality** 

- Deep Learning
- Machine learning
- Neural networks
- Facial recognition
- Biometric analysis
- Etc.