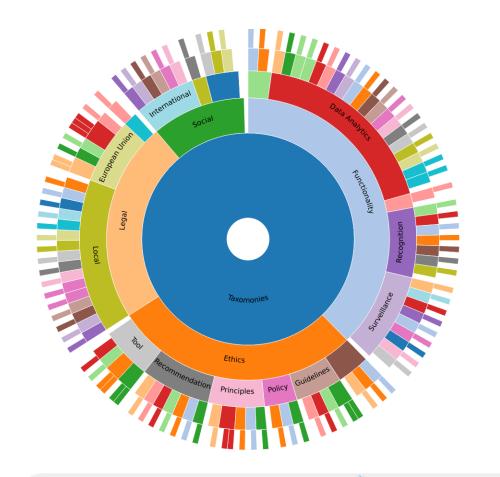

### **Taxonomies**

## What are the main categories?

Legal

- EuropeanUnion
- Federal
- Local

**Ethical** 

- codes of ethics,
- recommendations
- principles,
- Tools,
- policies and guidelines

Social

- International
- National
- Local

**Functionality** 

- Data analysis
- Recognition
- Surveillance
- Communication

## **Aggregation of the taxonomies**

Legal

 Institution passing the normative **Ethical** 

- CSO
- Professional Associations
- Private sector
- Government
- etc

**Social** 

- Google glasses
- Body cameras
- CCTVs
- Drones
- Etc

**Functionality** 

- Deep Learning
- Machine learning
- Neural networks
- Facial recognition
- Biometric analysis
- Etc.