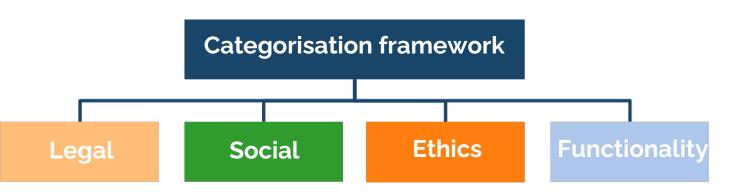

### **Taxonomies**

## What are the main categories?

Legal

- EuropeanUnion
- Federal
- Local

**Ethical** 

- codes of ethics,
- recommendations
- principles,
- Tools,
- policies and guidelines

Social

- International
- National
- Local

**Functionality** 

- Data analysis
- Recognition
- Surveillance
- Communication

## **Aggregation of the taxonomies**

Legal

 Institution passing the normative **Ethical** 

- CSO
- Professional Associations
- Private sector
- Government
- etc

**Social** 

- Google glasses
- Body cameras
- CCTVs
- Drones
- Etc

**Functionality** 

- Deep Learning
- Machine learning
- Neural networks
- Facial recognition
- Biometric analysis
- Etc.